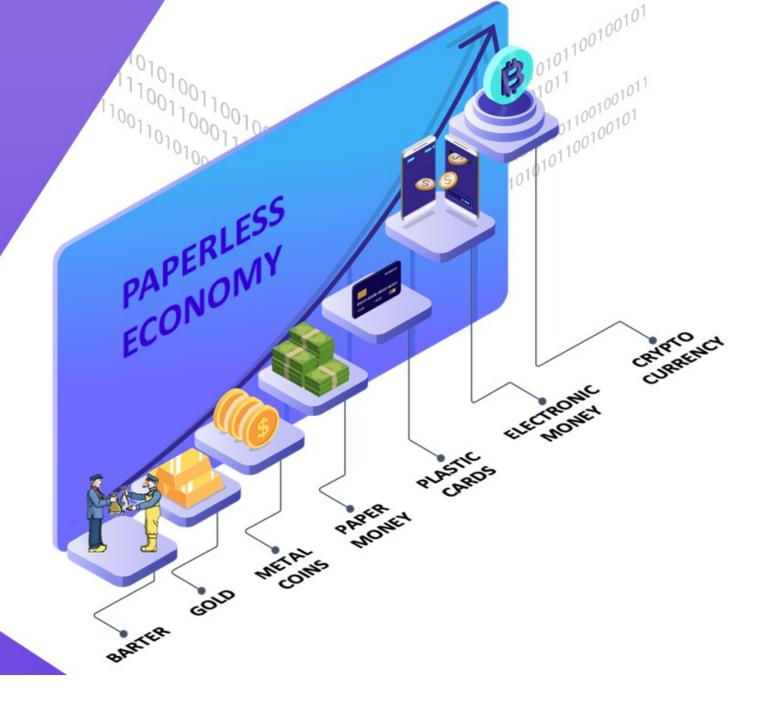

## Fiat Money to Virtual Money Evolution

The Blockchain will do to the financial System what the Internet did to media – *Harvard Business Review* 