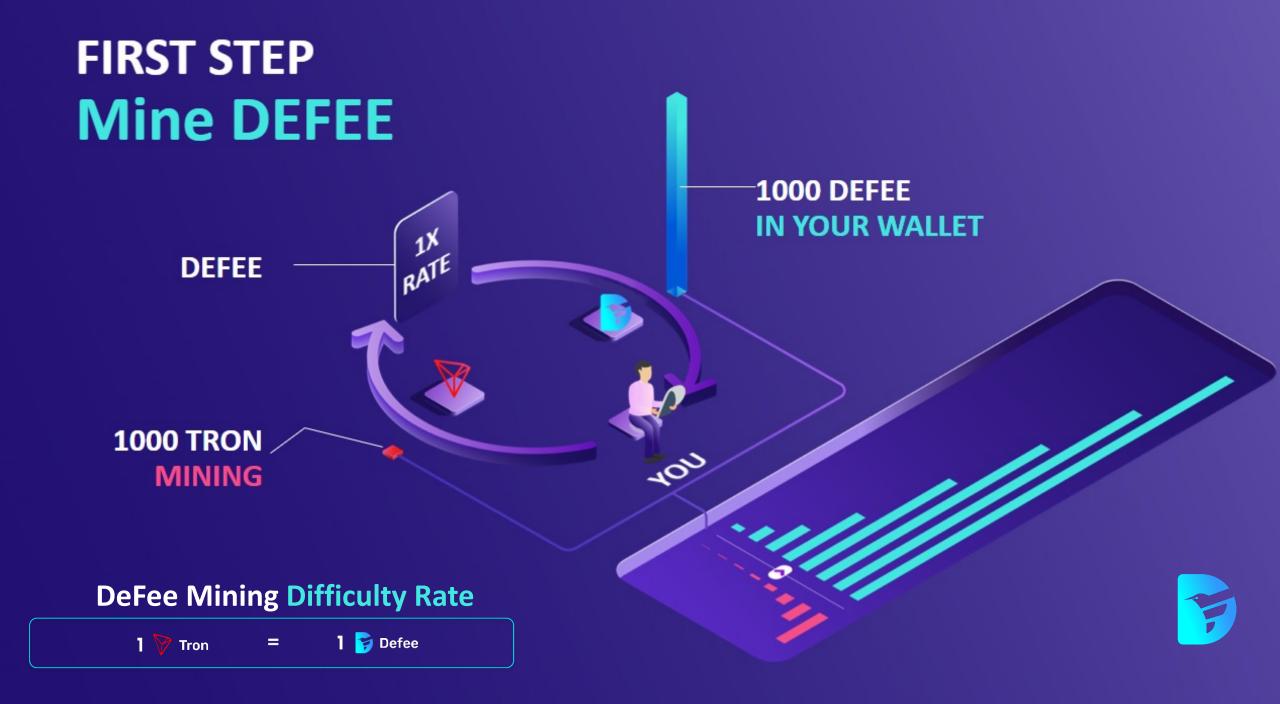

# CRYPTO CURRENCIES

...

TRON

**BITCOIN** 

**ETHEREUM** 

5

F

DEFEE

....

The first currency bitcoin, was mined in 2008. The first ever purchase was a pizza. A transaction worth \$84 million today.

5

Cryptocurrencies are usually stored in wallets online or offline.

6