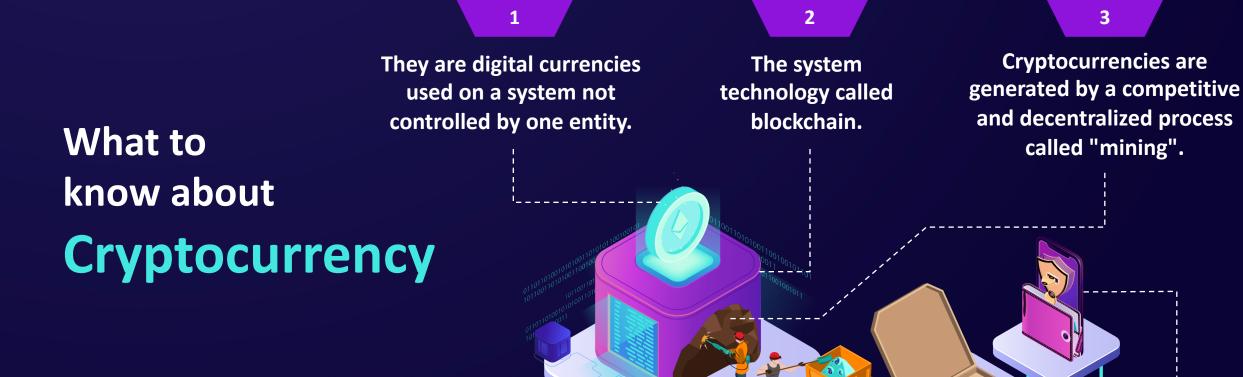

# CRYPTO CURRENCIES

...

TRON

**BITCOIN** 

**ETHEREUM** 

5

F

DEFEE

....

The first currency bitcoin, was mined in 2008. The first ever purchase was a pizza. A transaction worth \$84 million today.

5

Cryptocurrencies are usually stored in wallets online or offline.

6